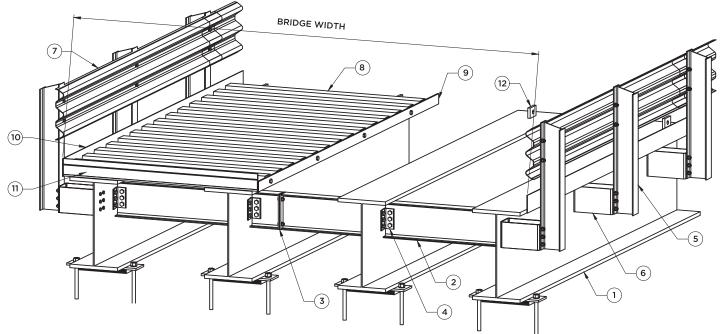

# Bridge Components

| COMPONENT # | DESCRIPTION                 |
|-------------|-----------------------------|
| 1           | Girder (Main Beam)          |
| 2           | Diaphragm (Secondary Beam)  |
| 3           | Diaphragm Splice Connection |
| 4           | Girder-Diaphragm Connection |
| 5           | Guide Rail Post             |
| 6           | Post Block                  |
| 7           | Thrie-Beam Guide Rail       |
| 8           | Bridge Plank / Deck         |
| 9           | Bridge Plank Splice         |
| 10          | Side Dam                    |
| 11          | End Dam                     |
| 12          | Lifting Tab                 |