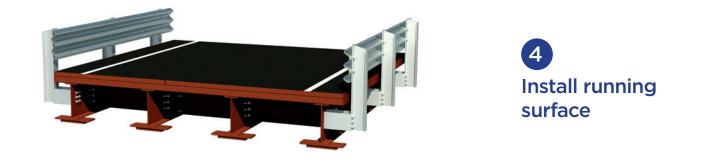

# Bridge Components

| COMPONENT # | DESCRIPTION                 |
|-------------|-----------------------------|
| 1           | Girder (Main Beam)          |
| 2           | Diaphragm (Secondary Beam)  |
| 3           | Diaphragm Splice Connection |
| 4           | Girder-Diaphragm Connection |
| 5           | Guide Rail Post             |
| 6           | Post Block                  |
| 7           | Thrie-Beam Guide Rail       |
| 8           | Bridge Plank / Deck         |
| 9           | Bridge Plank Splice         |
| 10          | Side Dam                    |
| 11          | End Dam                     |
| 12          | Lifting Tab                 |