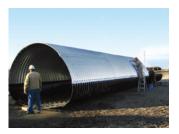

Armtec's structural plate has proven to be a cost-effective and easy-to-install alternative to conventional bridge construction materials. Our steel and aluminum structural plate products meet a wide range of site-specific challenges with a variety of sizes, shapes and accessories. They have been installed in thousands of projects around the world.

### Corrugated structural plate

Versatile, durable, lightweight, made of steel or aluminum