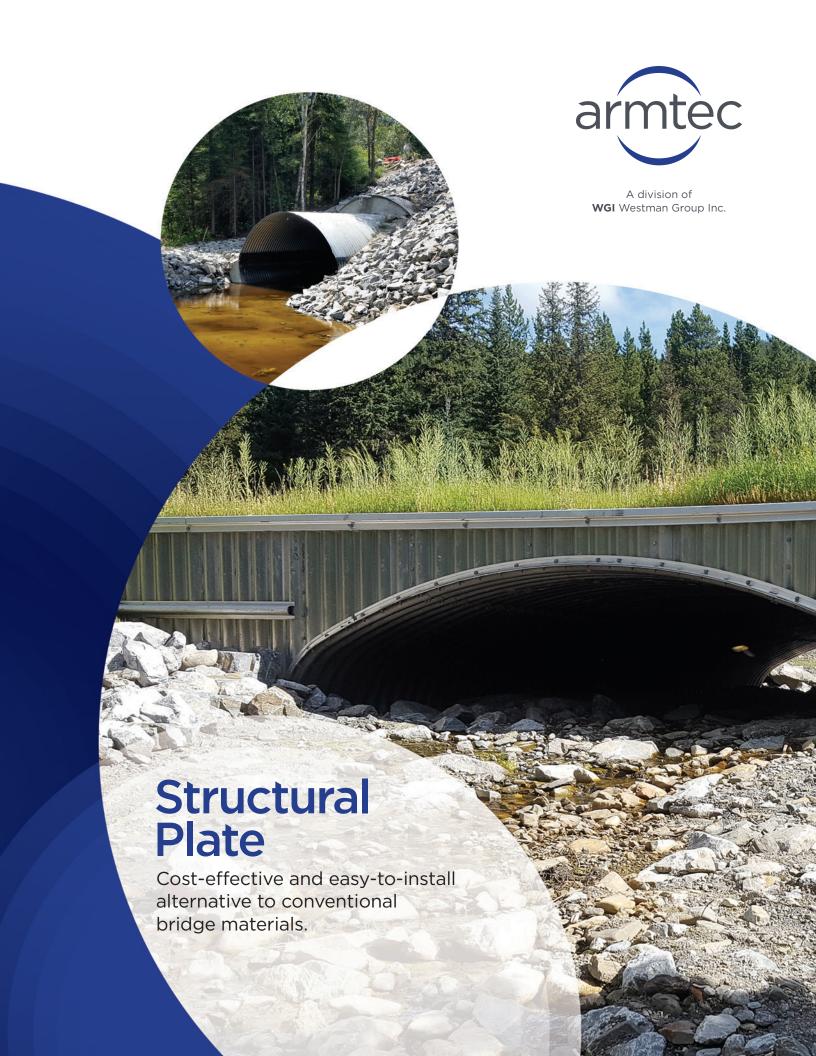

Armtec's structural plate has proven to be a cost-effective and easy-to-install alternative to conventional bridge construction materials. Our steel and aluminum structural plate products meet a wide range of site-specific challenges with a variety of sizes, shapes and accessories. They have been installed in thousands of projects around the world.

# Specialized applications

Suitable for crossings over environmentally sensitive streams

#### **TYPICAL APPLICATIONS**

- Small bridges
- Culverts
- Stream enclosures
- Underpasses
- Municipal creek crossings, hiking trails, park access roads