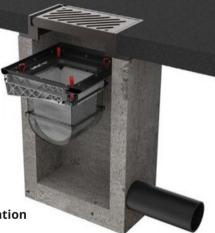

### **INSTALLATION - HIGH CAPACITY CURB INLET AND GRATE INLET**

Scan QR code to download installation manual or go to: www.enviropod.com/resources/installation

Verified Partner of EnviroPod<sup>™</sup> ARMTEC Visit: armtec.com Call: 1-800-565-1152 Email: info@armtec.com