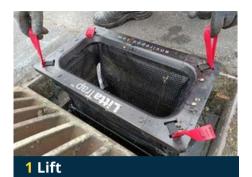

## EASY MAINTENANCE

Maintenance is a simple process that requires no confined space entry. Maintenance can be quickly undertaken using a vacuum truck or it can be maintained manually by hand.

Lift the LittaTrap™ out of the catch basin using the LIFT handles.