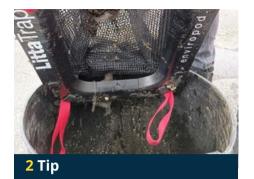

Tip the contents out of LittaTrap™ into suitable receptacle for contents.

Reuse the LittaTrap<sup>™</sup> by placing securely back into the surrounding frame and seal, and close grate.