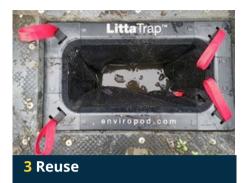

## EASY MAINTENANCE

Maintenance is a simple process that requires no confined space entry. Maintenance can be quickly undertaken using a vacuum truck or it can be maintained manually by hand.

Lift the LittaTrap™ out of the catch basin using the LIFT handles.

Tip the contents out of LittaTrap™ into suitable receptacle for contents.

Reuse the LittaTrap<sup>™</sup> by placing securely back into the surrounding frame and seal, and close grate.