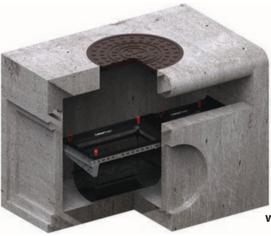

### **INSTALLATION - HIGH CAPACITY CURB INLET AND GRATE INLET**

Scan QR code to download installation manual or go to: www.enviropod.com/resources/installation

Verified Partner of EnviroPod<sup>™</sup> ARMTEC Visit: armtec.com Call: 1-800-565-1152 Email: info@armtec.com