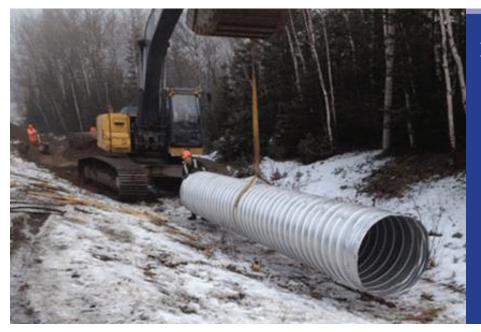

## **TECHNICAL DETAILS**

Ultra Flo Storm Sewer Pipe

Realizing that providing the HDPE solution was not an option for Armtec, the consultant on this project was called to see if our UltraFlo Storm Sewer Pipe could be used as an alternate. After providing additional information and specifications, an addendum was issued that UltraFlo would be accepted as an alternative to the 1050mm diameter HDPE. Another important factor in this decision was that the UltraFlo Storm Pipe would be manufactured in Newfoundland rather than the HDPE pipe which would need to be manufactured outside of the province, regardless of who provided the HDPE.

Shortly after the addendum was issued, Armtec prepared the quotation and submitted it to the contractor bidding the project. Budgell's Equipment, located in the Town of Springdale was the successful bidder. Armtec then immediately entered into negotiations for the project. The following day, the order for the UltraFlo was placed.

Working with the consultant to better understand the options available in storm sewer applications and the benefits of UltraFlo, along with the ability to quickly manufacture the product allowed Armtec to secure this project and ship the materials to the job-site on time and on budget.